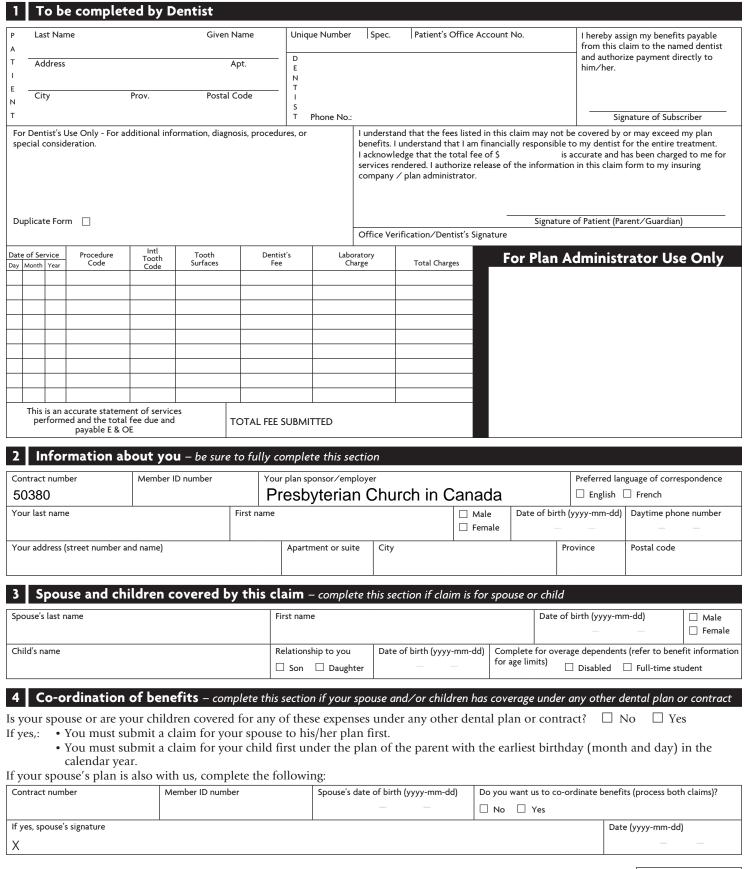

## 5 Details of claim

If the cost of your treatment will exceed the pre-determination limit in your benefit plan, you should send an estimate to Sun Life Assurance Company of Canada. To determine if you will be reimbursed for the treatment, have your dentist complete a Pre-Treatment Form (available from your dentist).

| 1. Are any expenses the result of an accident? $\Box$ No $\Box$ Yes If yes, complete the following:                                      |                               |                             |                                                                           |  |
|------------------------------------------------------------------------------------------------------------------------------------------|-------------------------------|-----------------------------|---------------------------------------------------------------------------|--|
| When did the accident occur? (yyyy-mm-dd)                                                                                                | Where did the accident occur? | How did the accident occur? |                                                                           |  |
|                                                                                                                                          | 🗆 Work 🗌 Home 🗌 Other         |                             |                                                                           |  |
| Are any expenses the result of a condition covered by a workers' compensation program? 🗌 No 🗌 Yes                                        |                               |                             |                                                                           |  |
| 2. Is this treatment for orthodontic purposes? $\Box$ No $\Box$ Yes Implants? $\Box$ No $\Box$ Yes                                       |                               |                             |                                                                           |  |
| 3. Crowns, Bridges, Dentures Is this the initial placement? $\Box$ No $\Box$ Yes                                                         |                               |                             |                                                                           |  |
| If No, date of prior placement (yyyy-mm-dd)                                                                                              | Reason for replacement        |                             | If Yes, date teeth were extracted (for denture or bridge)<br>(yyyy-mm-dd) |  |
| Please include the following to facilitate handling of your claim: • Pre-treatment x-rays (for crowns, bridges, veneers, inlays, onlays) |                               |                             |                                                                           |  |

• List of all missing teeth (for bridges only)