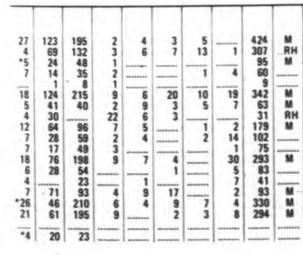

| 17263                                                  | 14948                                                  |                                                        | 290                     | 1805                                                        |                                                        |                                                                         |                                            |   |

| mber | of Self-Sustaining Charges | 4 |
|------|----------------------------|---|
| **   | Congregations in them      | 6 |
| **   | Ordained Mission Fields    | 4 |
|      | Congregations in them      | 5 |
| **   | Student Mission Fields     | 3 |
| **   | Preaching Stations in them | 4 |
|      |                            |   |



618

STATISTICS AND FINANCES

619

# 8. PRESBYTERY OF QUEBEC

Total Number of Congregations and Preaching

15 Stations .

J. ROSS H. DAVIDSON, Clerk of Presbytery

## 9. PRESBYTERY OF MONTREAL

|   | \$    | \$    | \$    | \$    | \$   | \$   | \$                                       | \$      | \$         |     |
|---|-------|-------|-------|-------|------|------|------------------------------------------|---------|------------|-----|
|   | 3500  | 32278 | 34019 | 44537 | 940  |      | 50175                                    | 4500.00 | 794        | 1   |
| 4 | 14779 | 25640 | 32684 | 29493 |      | 197  | 32646                                    | 1725.55 | 4          | 1.2 |
| 1 | 1874  | 6060  | 6060  | 5806  | 234  |      | 6467                                     | 427.22  | 219