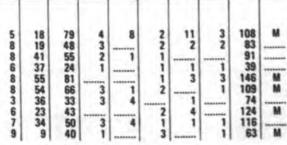

## CHANGES - CLERKS OF SESSION

15 Presbytery of Lindsay-Peterborough Glenarm-Knox

Mr. G. Jamieson, <u>R.R.#3</u>, <u>Woodville, Ont</u>. <u>KOM 2TO</u>

17 Presbytery of West Toronto

Toronto-Saehahn Korean

\_4-

Mr. B. K. Paik, <u>c/o Rev. D. K. Kim</u>, <u>630 Lolita Gardens</u>, <u>Apt. 1509</u>, <u>Mississauga, Ont</u>. <u>L5A 3T2</u>

36 Presbytery of Northern Saskatchewan Mistawasis

Mr. Don Sanderson, <u>c/o Rev. Stephen How</u>, <u>722 Branion Drive</u>, <u>Prince Albert</u>, <del>Alta</del>. <u>S6V 2S2</u>

35 Presbytery of Assiniboia Swift Current-St. Andrew's

Mr. F. L. Tisdale, 667-3rd Ave. N.W., Swift Current, Sask. S9H OS8