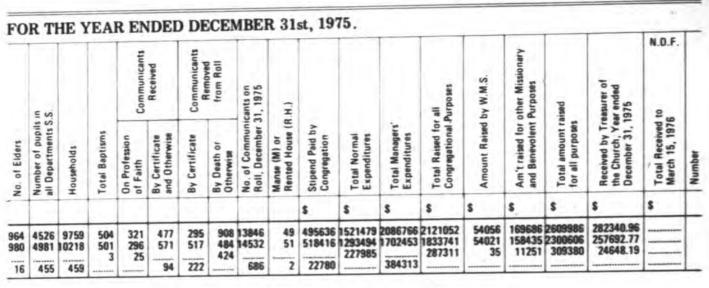

9<br>139 | 9<br>21 | 5<br>44  | 6        | 4       | 13<br>9  | 335<br>193 | MA | 10900 9538    | 31611 37946    | 40176 38486    | 40290 41180    | 972<br>1364 | 5393         | 55804<br>43873   | 8867.60             | 25000        | 1 |
| 4    | 33<br>24   | 151<br>200 | 110     | 2        |          | 8<br>10 | 13<br>7  | 204<br>295 | MA | 7815 4250     | 21639<br>37882 | 21639<br>37882 | 34989<br>41734 | 1310 271    | 665<br>747   | 42433 49190      | 7834.23<br>6437.57  | 9387<br>9561 |   |
|      |            |            |         |          | 1        |         | 1        |            |    |               |                |                |                |             | -            | 10.000           |                     | 500          |   |

640

16. PRESBYTERY OF EAST TORONTO



Total Number of Pastoral Charges and Mission 52

Fields\_\_\_\_\_\_ Total Number of Congregations and Preaching 55 Stations

W. W. MacNEILL, Clerk of Presbyter

**17. PRESBYTERY OF WEST TORONTO** 

| PRESENTERY POLL OF                                          | F MINISTERS, March 31st                                    | , 1976