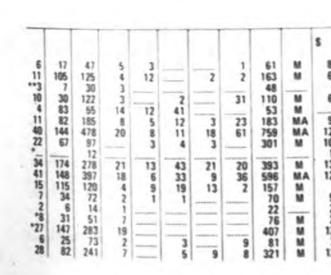

## CHANGES - CLERKS OF SESSION

15 Presbytery of Lindsay-Peterborough Glenarm-Knox

Mr. G. Jamieson, <u>R.R.#3</u>, <u>Woodville, Ont</u>. <u>KOM 2TO</u>

17 Presbytery of West Toronto

Toronto-Saehahn Korean

\_4-

Mr. B. K. Paik, <u>c/o Rev. D. K. Kim</u>, <u>630 Lolita Gardens</u>, <u>Apt. 1509</u>, <u>Mississauga, Ont</u>. <u>L5A 3T2</u>

36 Presbytery of Northern Saskatchewan Mistawasis

Mr. Don Sanderson, <u>c/o Rev. Stephen How</u>, <u>722 Branion Drive</u>, <u>Prince Albert</u>, <del>Alta</del>. <u>S6V 2S2</u>

35 Presbytery of Assiniboia Swift Current-St. Andrew's

Mr. F. L. Tisdale, 667-3rd Ave. N.W., Swift Current, Sask. S9H OS8