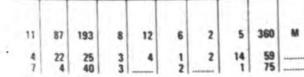

|                                                    |                               |                           |                                 |                        |                          |                                                     |                                    |
| 16                                          | 1 677<br>9 840<br>2 163                    | in                                                 | 8                             | 2 4                       | 8 55                            | 9                      | 6 12<br>1 10<br>5        | 4 184<br>3 1900<br>1 5                              | 0                                  |

Congregations in them .... Student Mission Fields.... Preaching Stations in the 3



650

651

#### t, 1975. N.D.F. Received by Treasurer of the Church, Year ended December 31, 1975 Am't raised for other Missi and Benevolent Purposes Amount Raised by W.M.S. Total amount raised for all purposes Total Received to March 15, 1976 Total Raised for all Congregational Purpo Stipend Paid by Congregation Total Managers Expenditures Total Normal Expenditures \$ \$ s \$ \$ s \$ \$ \$ 50914 56444 17067 6400 45576 45169 5878.61 4245.46 2027.83 610.00 5775.25 43553 46523 15029 5421 38967 37743 505 296 10 309 734 832 1235 5380 11916 123 32835 33826 10500 3233 33500 28746 32835 33826 10500 3173 33500 28746 13088 11800 4032 1021 14500 11290 7000 619 45 100 232 6308.00 700.00 251.75 520.00 384.50 2276.00 275.00 60.00 2000.00 1079.96 6481 \*1887 6522 3945 24864 3667 2240 21097 7081 1 5519