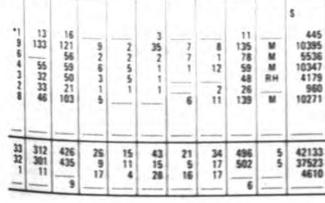

<br>12         | 1308<br>1297<br>11                          | 2700<br>2680<br>20           | 149<br>138<br>11 | 98<br>72<br>26            | 166<br>174<br>8                 | 94<br>78<br>16 | 262<br>193<br>69         | 3713<br>3801<br>88                                | 15<br>15                           | 124780<br>120053<br>4721              |

| - | Ordained Mission Fields 6<br>Congregations in them 7<br>Student Mission Fields |  |
|---|--------------------------------------------------------------------------------|--|
| - | Praching Stations in them                                                      |  |
|   |                                                                                |  |
|   |                                                                                |  |



687

#### 1976. Amount Raised by W.M.S. Amount Reised for other Missionary and Benevolent purposes Amount Raised for Budge Funds of Church Received by Treasurer of the Church, Year and December 31, 1976 Total Raised for all Congregational Purpo Total amount raised for all purposes Total Managers Expenditures Total Normal Expenditures Number \$ \$ \$ \$ \$ \$ 5 \$ 5668 3865 375 430 63460 1555 61178 5644 3865 36632 56371 56987 40964 45964 53989 89 2544 800 200 400 9500 715 8498 30971 12933 4390 8465 77561 12713 54111 24440 9302 4160 9522 25512 9825 40150 26196 11823 4390 7673 61866 11841 42286 10 11 16830 6802 2476 2515 3077 800 296 310 1402 400 9500 730 8498 12 13 14 15 391 4621 142 1303 1574 9825 40150 2023 23 \_\_\_\_\_ \_\_\_\_ -----\_\_\_\_\_ 4 - 7 \_\_\_\_\_ 1 \_\_\_\_\_ 17643 595943