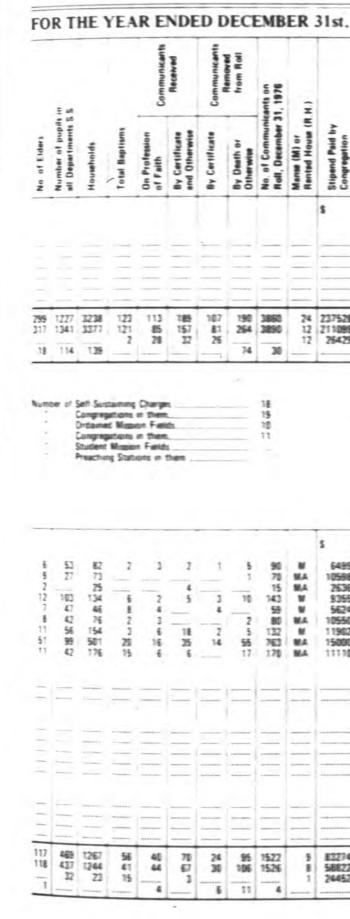

M. Nicolson, C.D., M.A., D.D.           J.S. Clarke, M.A., D.D.           1794 Barrie Rd.,           5184 Ian Ave.           908, Cook St.,           2960 Richmond Rd.                                                                 | R. E. Gillanders<br>J. O. Swan<br>Mrs. W. Wyma<br>G. D. Mowat<br>Mrs. G. Cotterill<br>A. Chan<br>R. Creech<br>Prof Geo. Brand<br>T. Braid<br>Victoria, B.C., V8N 2W7<br>Port Alberni, B.C., V9Y 6V7<br>Victoria, B.C., V8N 223<br>Victoria, B.C., V8N 4V1 | 551Cedar Ave., V9L 1J4                                                                                                                                                                                                                                                                                           |



| Number of | Self-Sustaming Charges                            | 5 |
|-----------|---------------------------------------------------|---|
|           | Congregations in them                             | 6 |
|           | Ordamed Massion Fields                            | 3 |
|           | Congregations in them.<br>Student Wission Finitis | 2 |
| -         | Practing Stations in them                         | 1 |
|           |                                                   |   |

693

#### 43. PRESBYTERY OF WESTMINSTER

| st,                             | 1976.                        | -                               | 1                                               | _                                           |                         | -